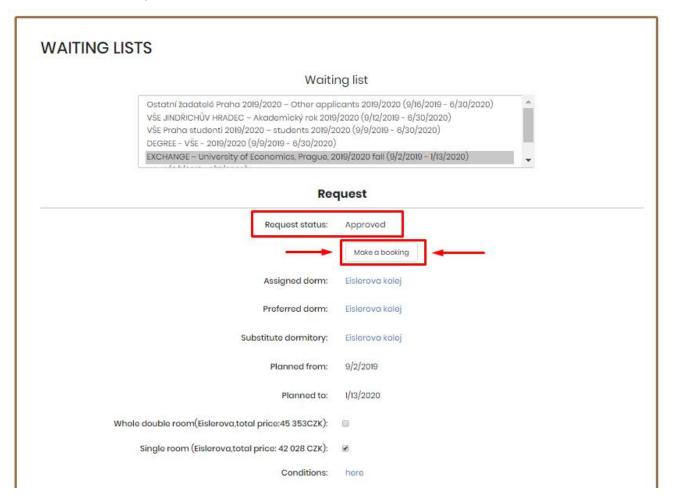

#### 5. Select a room

At the appointed time, the request is going to change from "Approval in progress" to "Approved" and then it will be possible to choose a room.

You will see number of beds (one beds = single room). You can pick a room and confirm. Important! If you want to be at room with your friend, both of you have to select the same room.