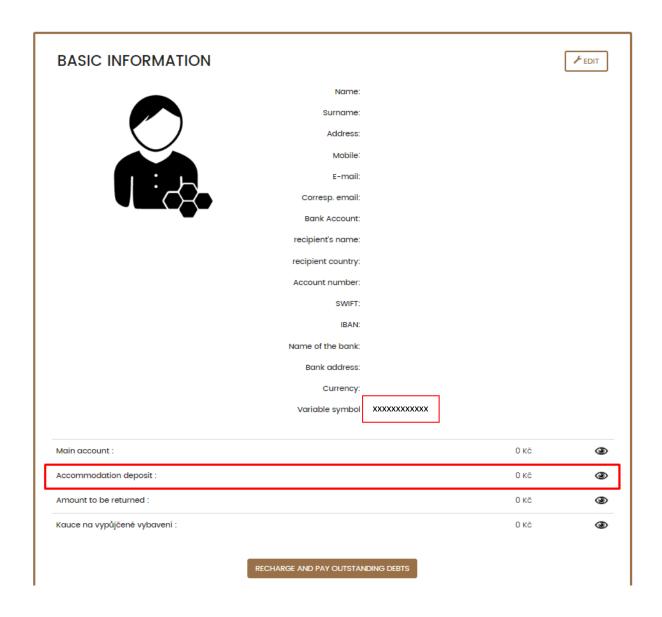

## Bank transfer

1793102/0800, IBAN: CZ74 0800 0000 0000 0179 3102, BIC (SWIFT) code: GIBACZPX, your variable symbol (is marked in the picture below), Name of the bank account owner: VŠE V PRAZE – SÚZ1,

1) At ISKAM –your accommodation deposit is 0 CZK.

2) If you want to use payment gateway, you should go to card "Account - Accounts" and click to charge in Accommodation deposit.

3) You should write 8,000 and charge.