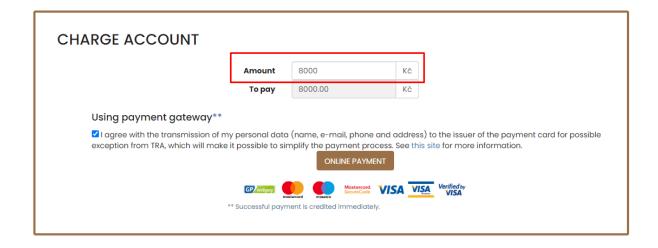

1) At ISKAM –your accommodation deposit is 0 CZK.

2) If you want to use payment gateway, you should go to card "Account - Accounts" and click to charge in Accommodation deposit.

3) You should write 8,000 and charge.