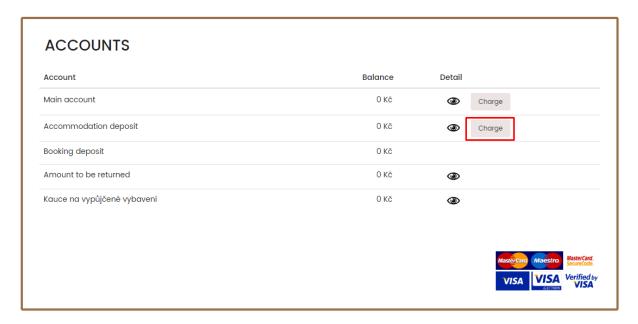

1) At ISKAM –your accommodation deposit is 0 CZK.

2) If you want to use payment gateway, you should go to card "Account - Accounts" and click to charge in Accommodation deposit.

3) You should write 8,000 and charge.