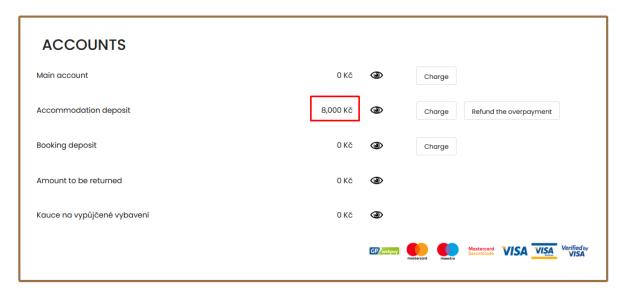

1) At ISKAM –your accommodation deposit is 0 CZK.

2) If you want to use payment gateway, you should go to card "Account - Accounts" and click to charge in Accommodation deposit.

3) You should write 8,000 and charge.

4) Fill in the required information from your card D-Pay.If there is a confirmation of information, the payment was successful. Otherwise, please repeat the proces.

5) You can look at "Account - Accounts" for your review. The money should be credited to the Accommodation deposit.