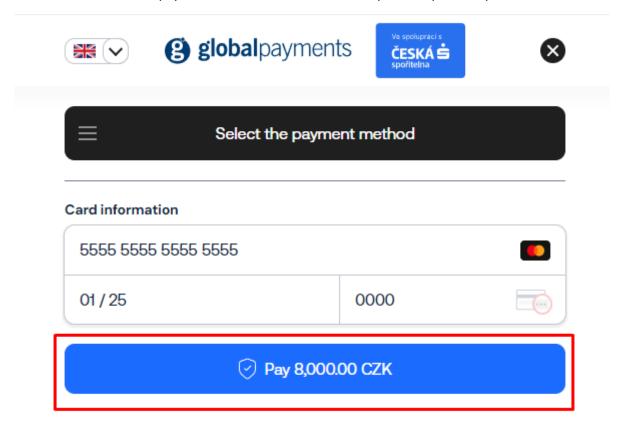

4) Fill in the required information from your card D-Pay.If there is a confirmation of information, the payment was successful. Otherwise, please repeat the proces.

5) You can look at "Account - Accounts" for your review. The money should be credited to the Accommodation deposit.