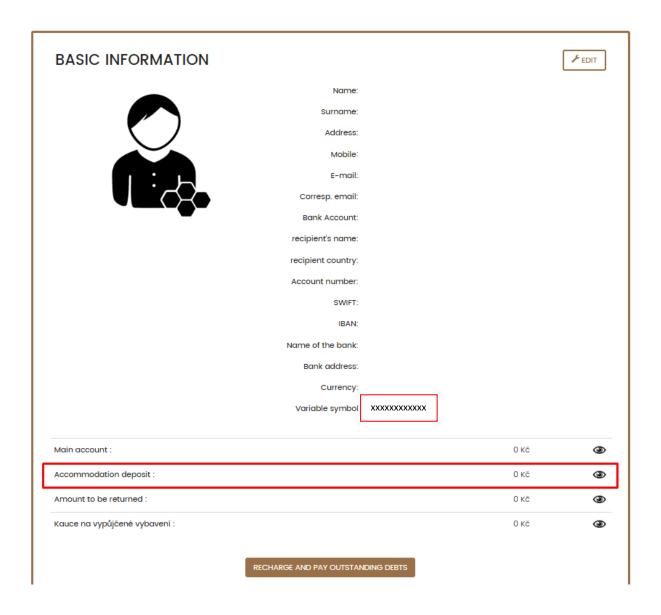

## Bank transfer

1793102/0800, IBAN: CZ74 0800 0000 0000 0179 3102, BIC (SWIFT) code: GIBACZPX, your variable symbol (is marked in the picture below), Name of the bank account owner: VŠE V PRAZE – SÚZ1,

1) At ISKAM –your accommodation deposit is 0 CZK.

2) If you want to use payment gateway, you should go to card "Account - Acounts" and click to charge in Accommodation deposit.

3) You should write 5,000 and charge.