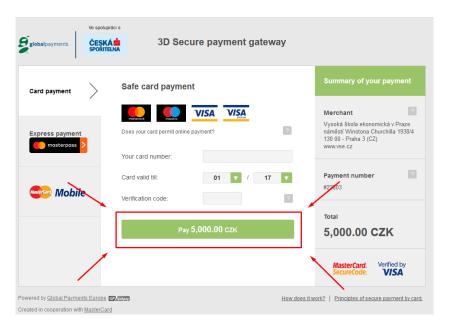

4) Fill in the required information from your card D-Pay.If there is a confirmation of information, the payment was successful. Otherwise, please repeat the proces.

5) You can look at "Account - Accounts" for your review. The money should be credited to the Accommodation deposit.