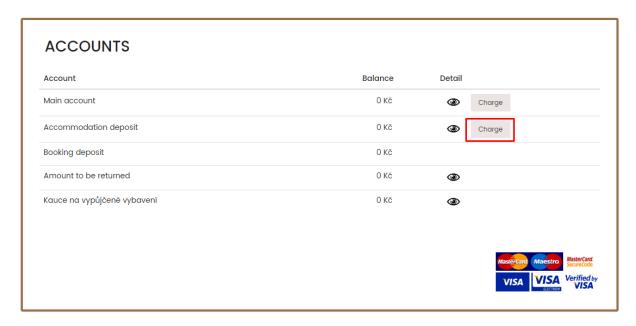

1) At ISKAM –your accommodation deposit is 0 CZK.

2) If you want to use payment gateway, you should go to card "Account - Acounts" and click to charge in Accommodation deposit.

3) You should write 5,000 and charge.