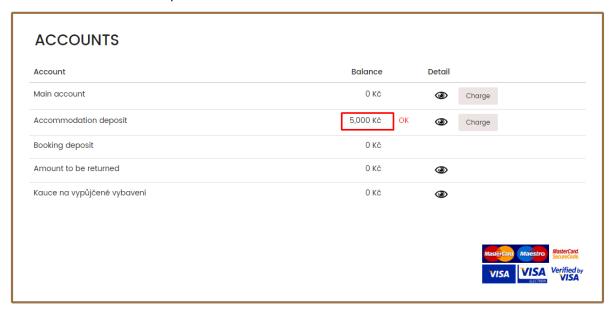

1) At ISKAM –your accommodation deposit is 0 CZK.

2) If you want to use payment gateway, you should go to card "Account - Acounts" and click to charge in Accommodation deposit.

3) You should write 5,000 and charge.

4) Fill in the required information from your card D-Pay.If there is a confirmation of information, the payment was successful. Otherwise, please repeat the proces.

5) You can look at "Account - Accounts" for your review. The money should be credited to the Accommodation deposit.