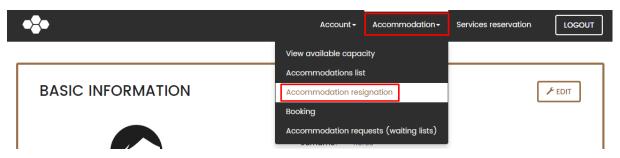

## **ACCOMMODATION RESIGNATION**

At the website <u>iskam-web.vse.cz</u> student will login to the dormitory system. Choose Accommodation – Accommodation resignation.

Student can use accommodation resignation only with yearly contract. Exchange students cannot send it.