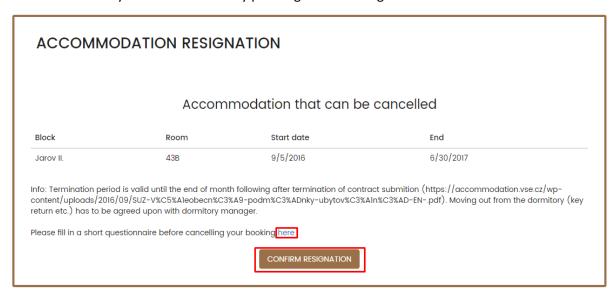

Take a short survey and then confirm by pressing Confirm resignation.

The successful resigning displays the following text.