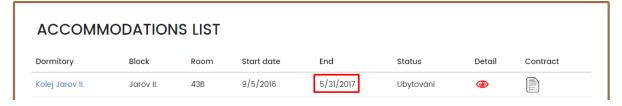

## **ACCOMMODATION RESIGNATION**

Your accommodation cancellation request has been successfully submitted.

In the section Accommodation – Accommodation list you can check the correct date.